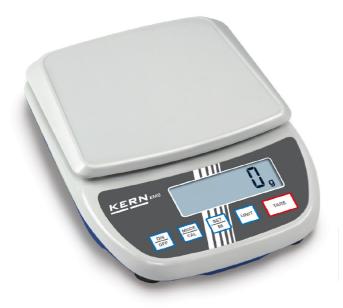

## KERN **EMS3000-2**

Entry level laboratory balance with large weighing plate

| Measuring system                                    |                      |
|-----------------------------------------------------|----------------------|
| Adjustment options:                                 | External calibration |
| Eccentric loading at 1/3 [Max]:                     | 50 mg                |
| Linearity:                                          | 50 mg                |
| Readability [d]:                                    | 10 mg                |
| Recommended adjusting weight:                       | 3 kg (F2)            |
| Repeatability:                                      | 20 mg                |
| Resolution:                                         | 300000               |
| Stabilisation time under laboratory conditions:     | 3 s                  |
| Tare range:                                         | 3 kg                 |
| Warm up time:                                       | 2 h                  |
| Weighing capacity [Max]:                            | 3 kg                 |
| Weighing system:                                    | Strain gauge         |
| Weighing units:                                     | g dwt oz ozt         |
| Display                                             |                      |
| Display digit height (large):                       | 2,500 cm             |
| Counting                                            |                      |
| Counting resolution:                                | 150000               |
| Mininum piece weight at piece counting (Laboratory: | 20 mg                |
| Mininum piece weight at piece counting (Normal):    | 200 mg               |
| Functions                                           |                      |
| Counting function:                                  | yes                  |
| Percentage determination:                           | yes                  |
| Percentage determination:                           | yes                  |